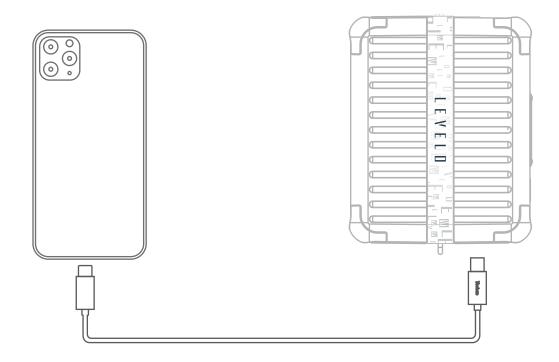

**1.** Power Output and Input: Use the Type-C port to charge the power bank. You can use either the Type-C or USB-A port to charge other devices.

**2.** Power Indication: The two-digit display shows the remaining power. When the power drops below 5 %, the last digit will flash. The digital display remains on during discharging. The lightning symbol lights up when fast charging is active.

#### **1. Charging Other Devices:**

**1.1** The residual power displayed on the LED will gradually decrease during charging.

**1.2** The LED display will turn off once the device is fully charged.

#### 2. Charging the Power Bank:

**2.1** The LED display will flash and the residual power percentage will increase while the power bank is charging.

2.2 The LED will indicate 100 % when the power bank is fully charged.3. Notice: