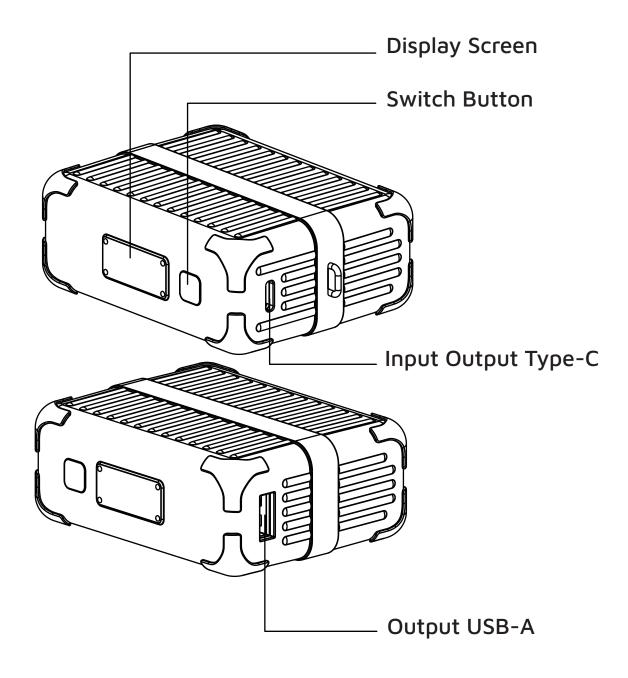

**1.** Power Output and Input: Use the Type-C port to charge the power bank. You can use either the Type-C or USB-A port to charge other devices.

**2.** Power Indication: The two-digit display shows the remaining power. When the power drops below 5 %, the last digit will flash. The digital display remains on during discharging. The lightning symbol lights up when fast charging is active.