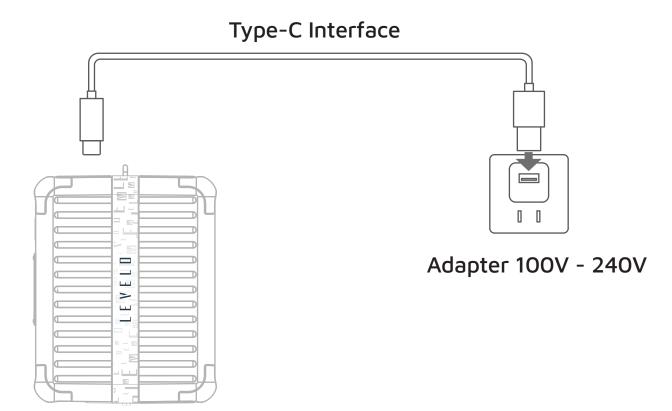

The power bank supports most digital electronic products with DC 5V input, making it compatible with most mobile phones and other digital devices.

To charge the power bank with an adapter and Type-C interface