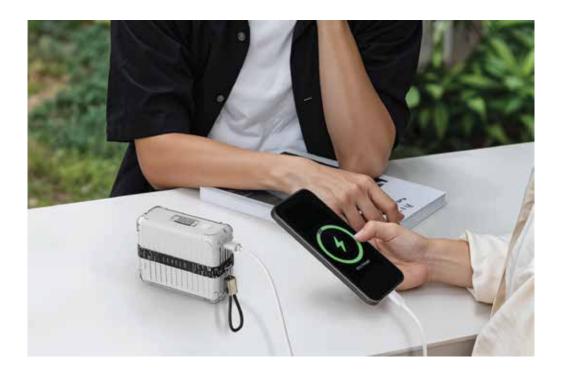

**1.** Power Output and Input: Use the Type-C port to charge the power bank. You can use either the Type-C or USB-A port to charge other devices.

**2.** Power Indication: The two-digit display shows the remaining power. When the power drops below 5 %, the last digit will flash. The digital display remains on during discharging. The lightning symbol lights up when fast charging is active.

#### **1. Charging Other Devices:**

**1.1** The residual power displayed on the LED will gradually decrease during charging.

**1.2** The LED display will turn off once the device is fully charged.

#### 2. Charging the Power Bank:

**2.1** The LED display will flash and the residual power percentage will increase while the power bank is charging.

2.2 The LED will indicate 100 % when the power bank is fully charged.3. Notice: