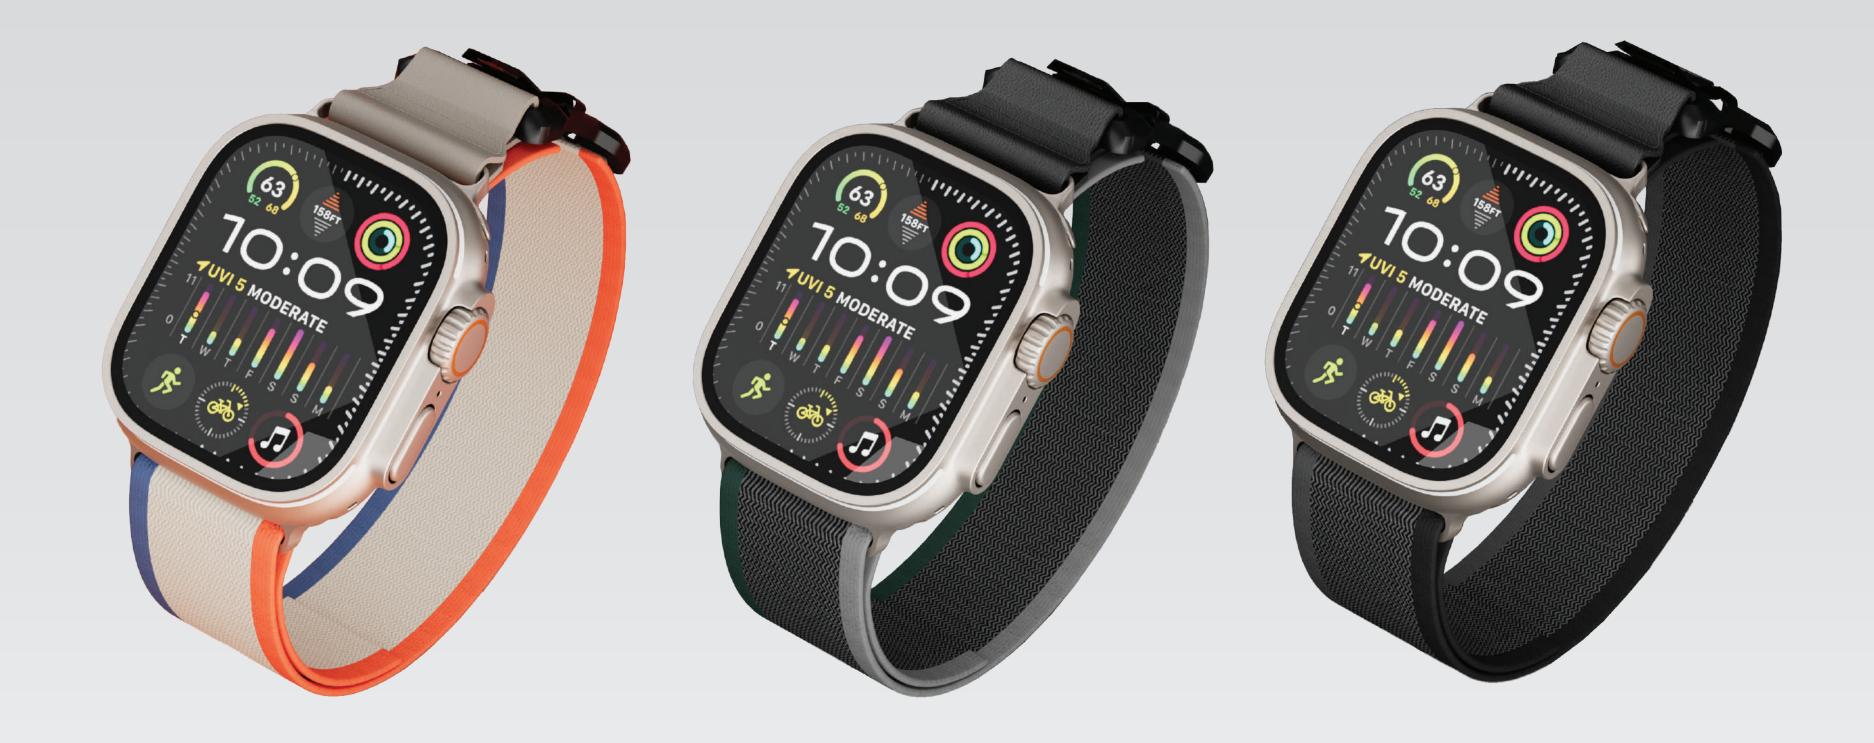

# 

DEFINES DESIGN

ROVE
NYLON WATCH STRAP FOR APPLE WATCH

49/46 mm

# Elevating Durability Beyond The Limits

#### **NYLON MATERIAL**

Made from high-quality nylon, offering a balance of comfort, flexibility, and lasting performance.