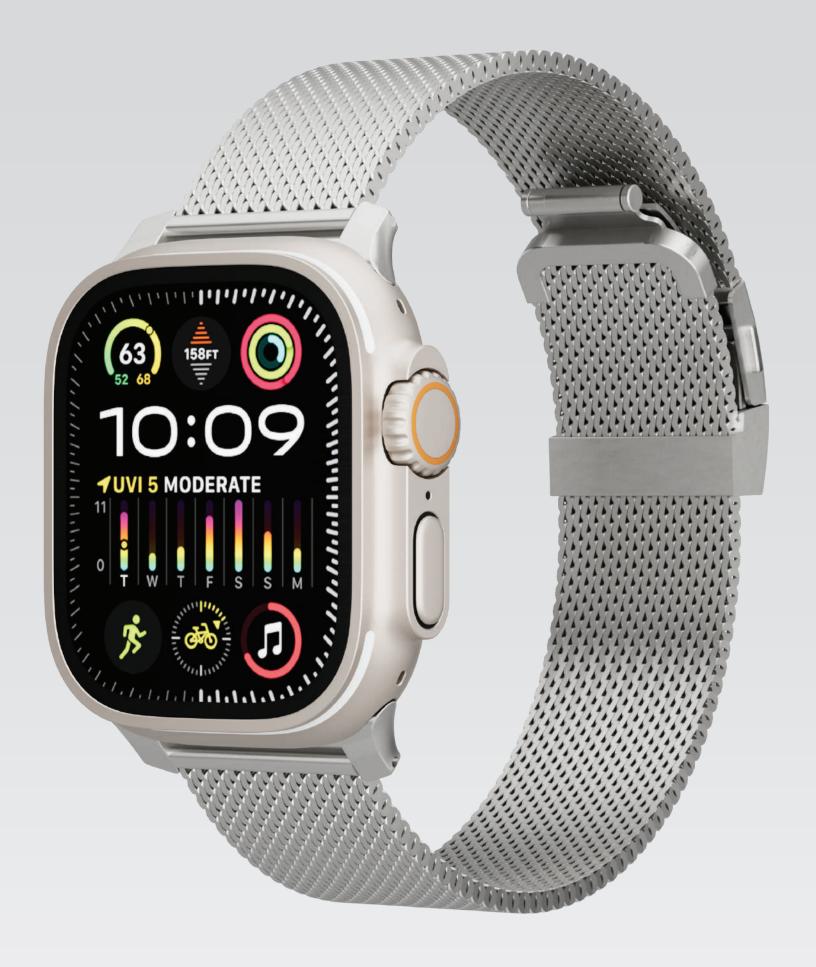

## FERRA

MILANESE WATCH STRAP FOR APPLE WATCH

### Elevating Durability Beyond The Limits

#### **DURABLE STAINLESS STEEL**

Made from premium stainless steel, offering superior strength and resilience.

#### ADJUSTABLE LENGTH

Made with an flexible design to adjust the length effortlessly, offering the perfect fit.

#### WATER RESISTANCE

Build to ensure durability and comfort during intense activities and exposure to moisture.

### 24/7 WEARABILITY

Crafted for continuous wear, providing durability and style for every occasion.