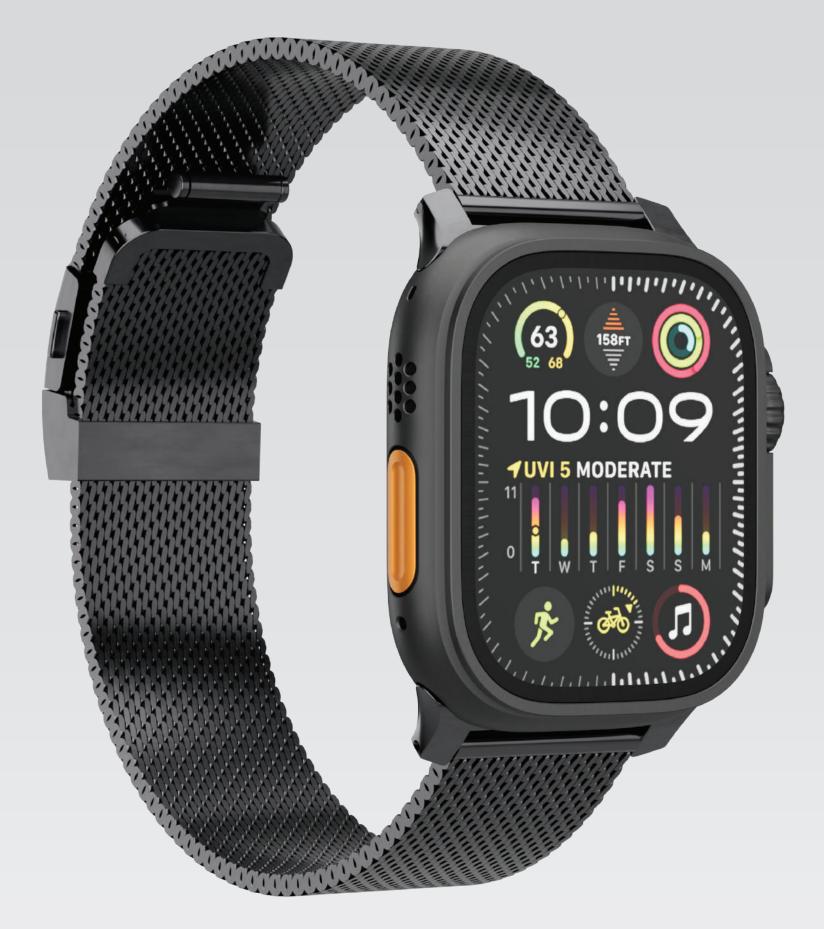

## FERRA

MILANESE WATCH STRAP FOR APPLE WATCH

### Elevating Durability Beyond The Limits

#### **DURABLE STAINLESS STEEL**

Made from premium stainless steel, offering superior strength and resilience.

#### ADJUSTABLE LENGTH

Made with an flexible design to adjust the length effortlessly, offering the perfect fit.

#### WATER RESISTANCE

Build to ensure durability and comfort during intense activities and exposure to moisture.

### 24/7 WEARABILITY

Crafted for continuous wear, providing durability and style for every occasion.