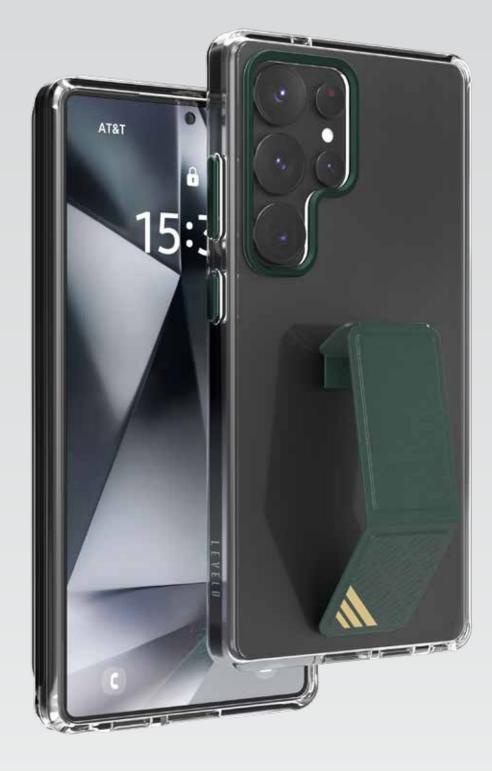

#### **IMPACT-RESISTANT CORNERS**

Engineered to absorb shocks and protects against drops with reinforced corners.

#### METAL CAMERA RING

Protects the camera lens with a sturdy metal ring, elevating the overall look while protecting the camera lens from scratches and impacts.

#### BUILT-IN LEATHER GRIP

Integrated with a leather grip, providing a secure hold and adds a touch of elegance.

#### TPU MATERIAL

Made with durable construction of TPU materials for superior protection.

MODEL: LVL-MORPHIXC-25U-BK BARCODE: 7694015098058

MODEL: LVL-MORPHIXC-25P-BK BARCODE: 77694015098065

MODEL: LVL-MORPHIXC-25U-BL BARCODE: 7694015098034