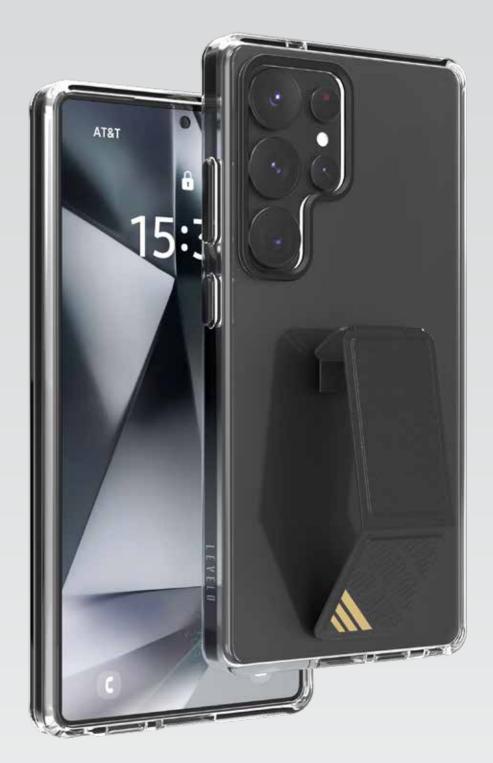

#### **IMPACT-RESISTANT CORNERS**

Engineered to absorb shocks and protects against drops with reinforced corners.

#### METAL CAMERA RING

Protects the camera lens with a sturdy metal ring, elevating the overall look while protecting the camera lens from scratches and impacts.

#### BUILT-IN LEATHER GRIP

Integrated with a leather grip, providing a secure hold and adds a touch of elegance.

#### TPU MATERIAL

Made with durable construction of TPU materials for superior protection.

MODEL: LVL-MORPHIXC-25U-BK BARCODE: 7694015098058

MODEL: LVL-MORPHIXC-25P-BK BARCODE: 77694015098065

MODEL: LVL-MORPHIXC-25U-BL BARCODE: 7694015098034