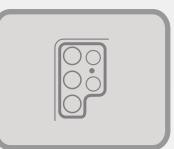

#### METAL CAMERA RING

Protects the camera lens with a sturdy metal ring, elevating the overall look while protecting the camera lens from scratches and impacts.