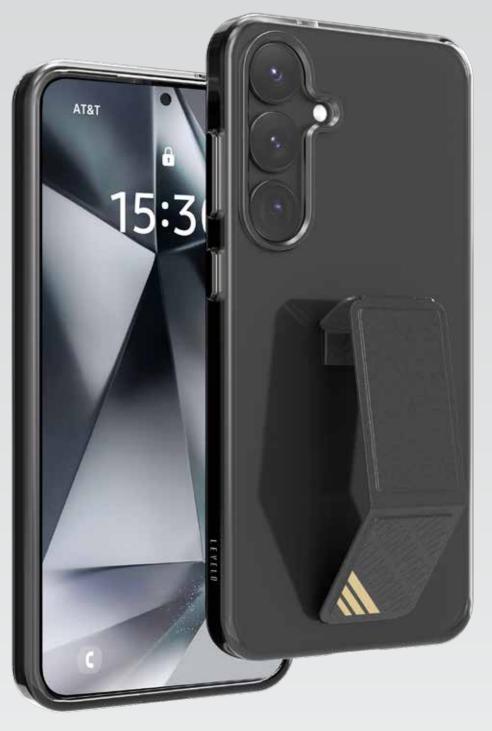

#### **IMPACT-RESISTANT CORNERS**

Engineered to absorb shocks and protects against drops with reinforced corners.

#### METAL CAMERA RING

Protects the camera lens with a sturdy metal ring, elevating the overall look while protecting the camera lens from scratches and impacts.

#### BUILT-IN LEATHER GRIP

Integrated with a leather grip, providing a secure hold and adds a touch of elegance.

#### TPU MATERIAL

Made with durable construction of TPU materials for superior protection.

MODEL: LVL-MORPHIXC-25U-BK BARCODE: 7694015098058

MODEL: LVL-MORPHIXC-25P-BK BARCODE: 77694015098065

MODEL: LVL-MORPHIXC-25U-BL BARCODE: 7694015098034