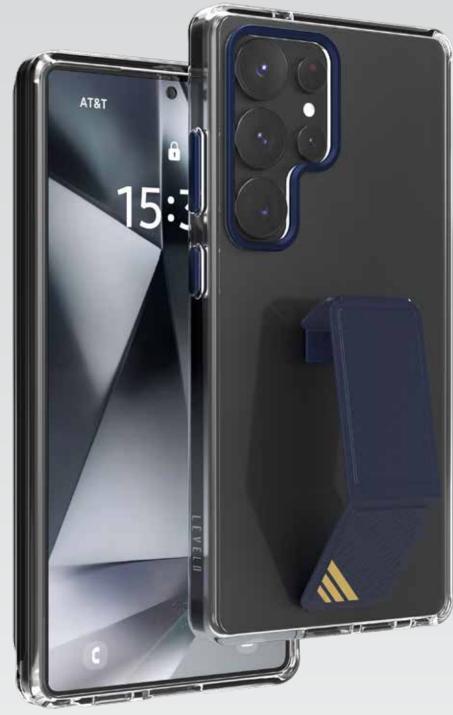

#### **IMPACT-RESISTANT CORNERS**

Engineered to absorb shocks and protects against drops with reinforced corners.

#### METAL CAMERA RING

Protects the camera lens with a sturdy metal ring, elevating the overall look while protecting the camera lens from scratches and impacts.

#### BUILT-IN LEATHER GRIP

Integrated with a leather grip, providing a secure hold and adds a touch of elegance.

#### TPU MATERIAL

Made with durable construction of TPU materials for superior protection.

MODEL: LVL-MORPHIXC-25U-BK BARCODE: 7694015098058

MODEL: LVL-MORPHIXC-25P-BK BARCODE: 77694015098065

MODEL: LVL-MORPHIXC-25U-BL BARCODE: 7694015098034