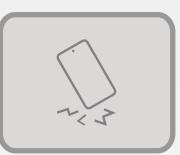

#### METAL CAMERA RING

Protects the camera lens with a sturdy metal ring, elevating the overall look while protecting the camera lens from scratches and impacts.