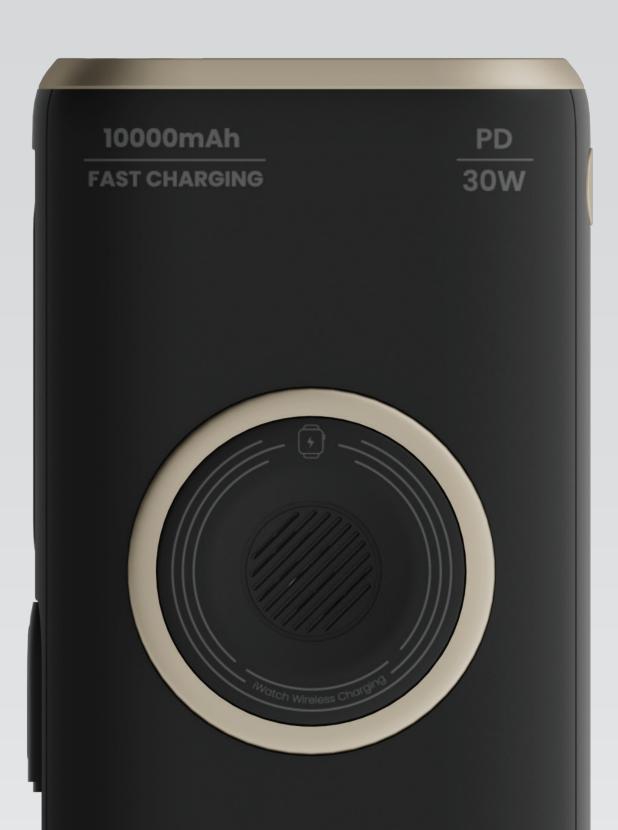

#### 10000mAh POWER BANK WITH INTEGRATED CABLE & IWATCH CHARGER

#### **WATCH WIRELESS CHARGING**

Hassle-free charging for iWatch with integrated wireless charging capability.

#### FAST CHARGING

Designed to support rapid device charging with modern technology, delivering energy efficiently and swiftly.

#### **PD 30W**

Charge devices more efficiently, saving time, and ensuring your devices are powered up quickly.

**GRIP CABLE** 

Created to make portability effortless with a firm grip that's also a charging cable.