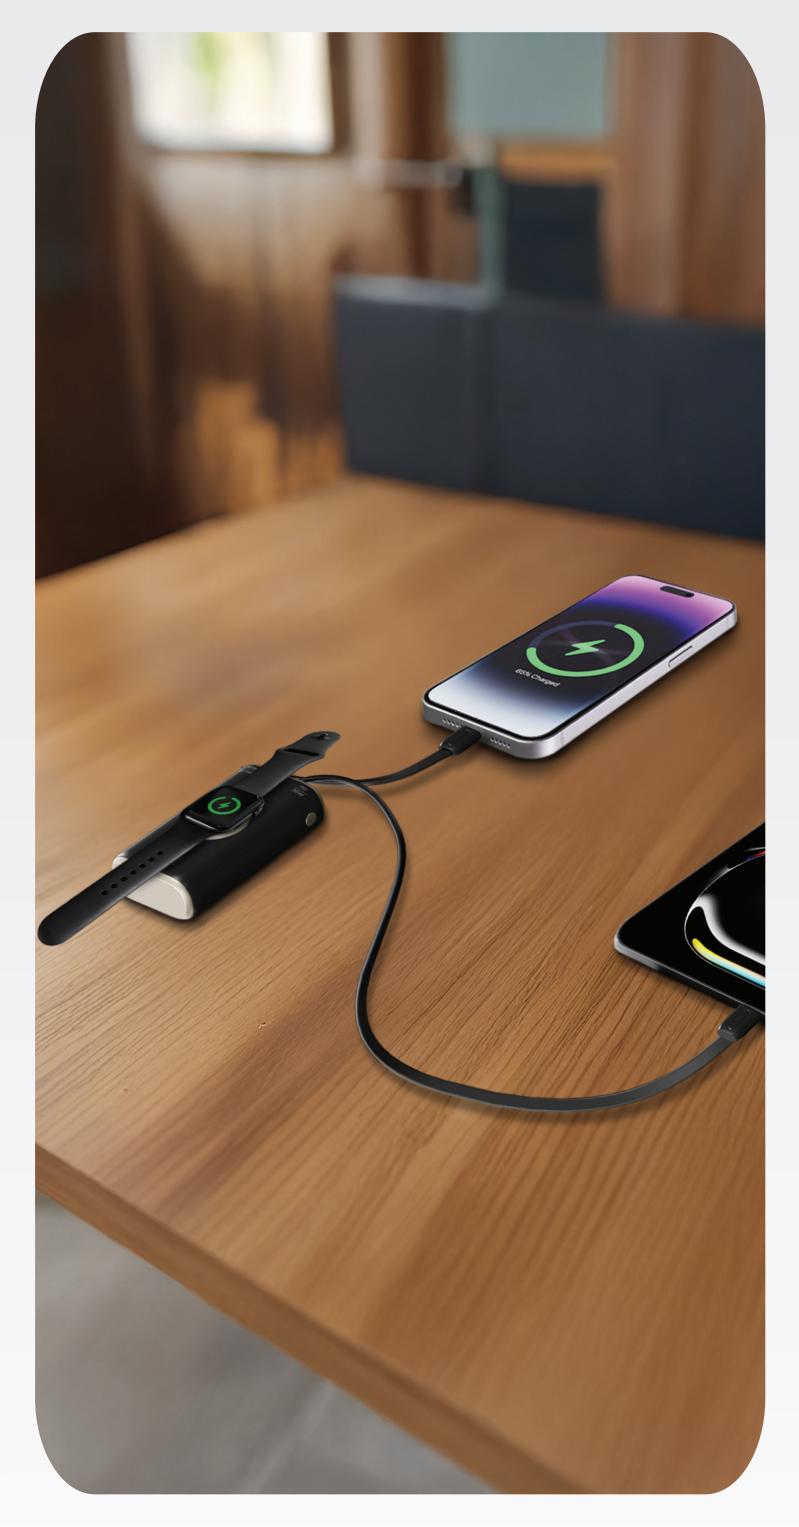

#### 10000mAh POWER BANK WITH INTEGRATED CABLE & IWATCH CHARGER

#### **WATCH WIRELESS CHARGING**

Hassle-free charging for iWatch with integrated wireless charging capability.

#### BUILT-IN INPUT/OUTPUT CABLE

Made to keep every device charged and charges the powerbank itself to eliminate needing any extra cables.

#### SIMULTANEOUS CHARGING

Charge multiple devices at once, ensuring every device stays powered up and connected.

**RUBBER & TITANIUM COATING** 

Designed to resist against impacts with a durable coating, offering reliable protection while keeping a stylish look.