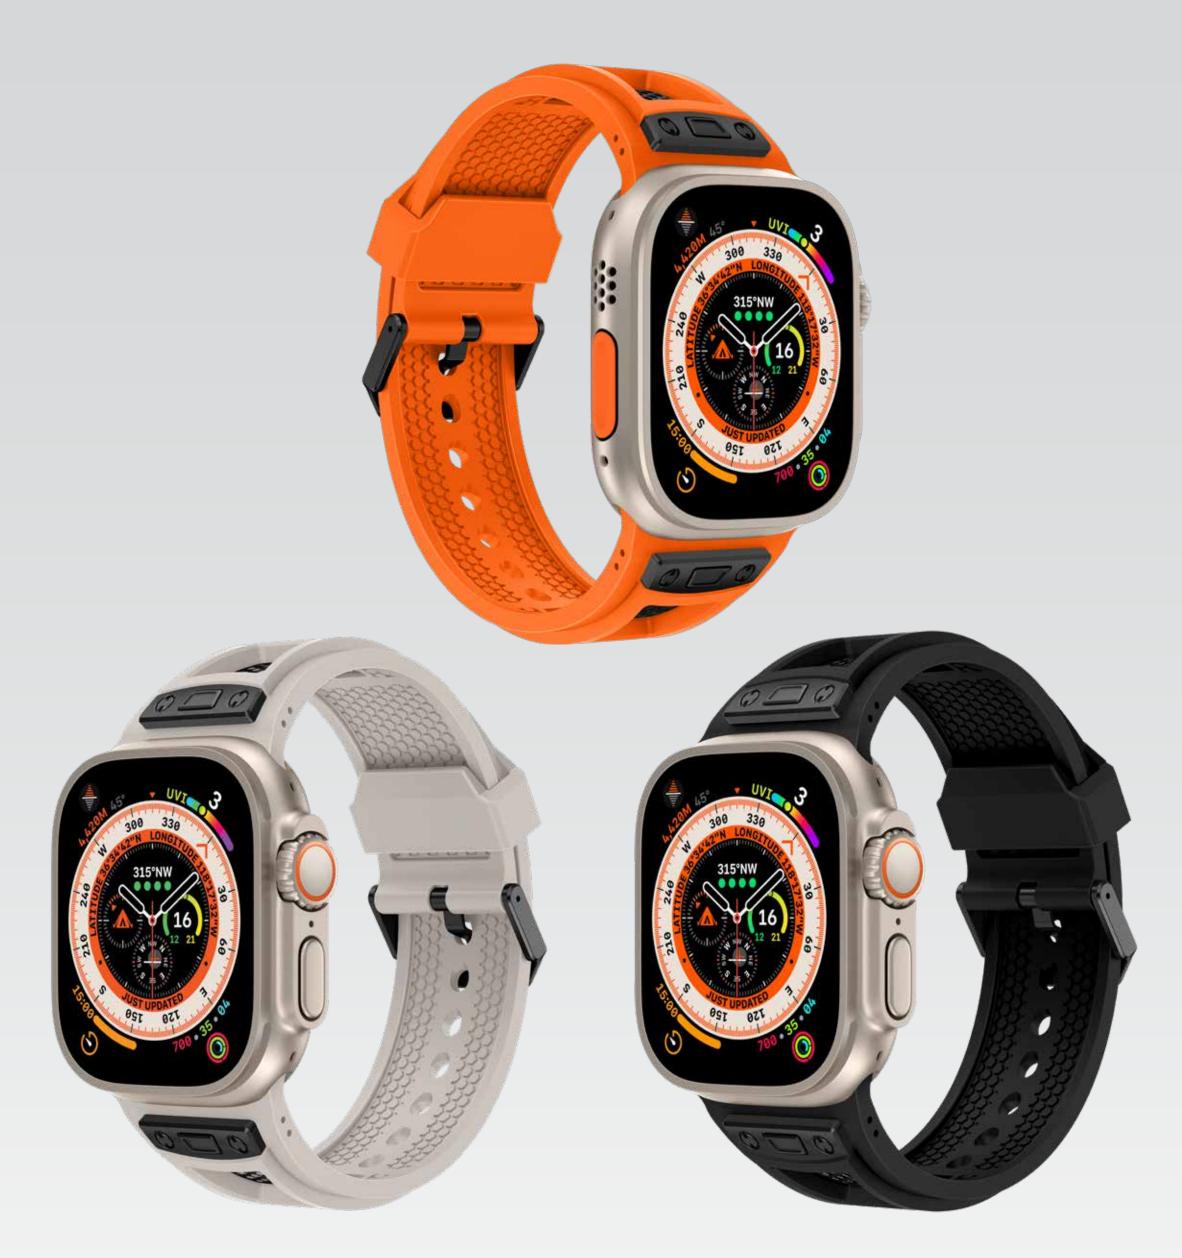

### **KAI** WATCH STRAP FOR APPLE WATCH

## **Elevating Durability Beyond The Limits**

#### **TPU MATERIAL**

Made with durable construction of TPU materials for superior strength.

#### METAL BUCKLE

Provides a reliable and firm fastening mechanism, preventing accidental loosening.

#### MODEL: LVL-KAI-46-MWH BARCODE: 0990478123465

MODEL: LVL-KAI-46-SOG BARCODE: 0990478123472

#### MODEL: LVL-KAI-46-SBK BARCODE: 0990478123489

www.levelobrand.com