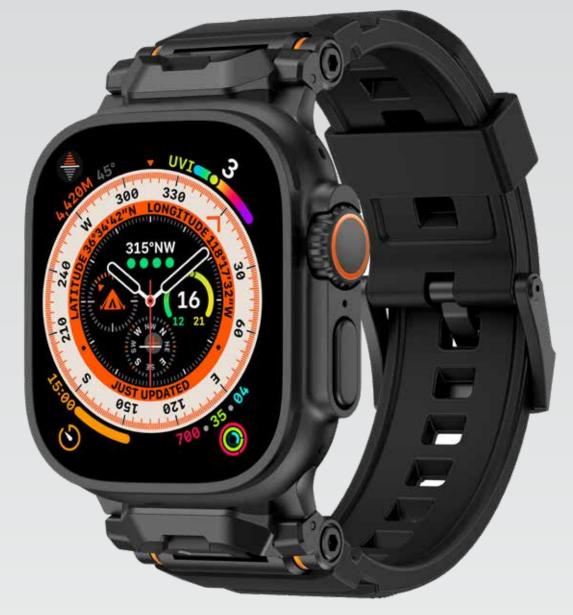

# LEVELU











### NICO WATCH STRAP FOR APPLE WATCH



## **Elevating Durability Beyond The Limits**



#### HYPOALLERGENIC MATERIAL

Built to prevent skin reactions, ensuring a comfortable wearing experience.



#### METAL BUCKLE

Provides a reliable and firm fastening mechanism, preventing accidental loosening.



#### SILICONE & STAINLESS STEEL FINISH

Made with a combination of silicone and steel to create a smooth and stylish finish with lasting flexibility and strength.



#### SWEAT & WATER RESISTANT

Build to ensure durability and comfort during intense activities and exposure to moisture.



UNIQUE DYNAMIC DESIGN



Made with one-of-a-kind design, offering a unique look that blends elegance with functionality.



#### LIGHTWEIGHT AND FLEXIBLE FIT

It adapts seamlessly to your movement, offer