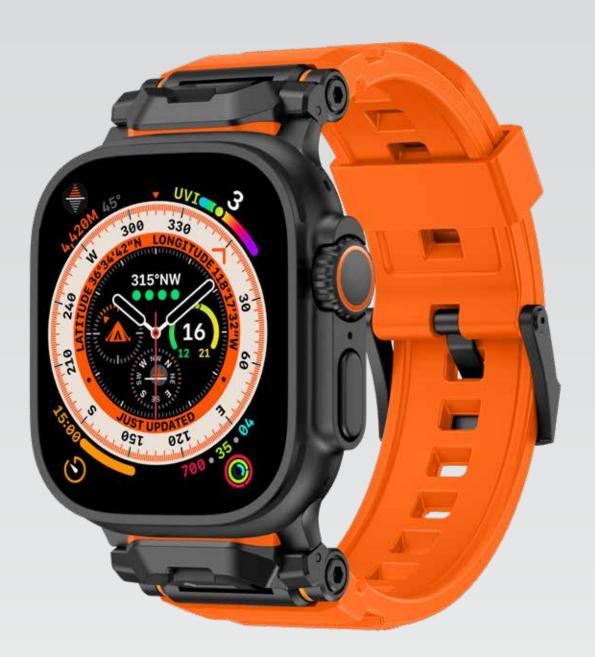

#### MODEL: LVL-NICO-46-MWH BARCODE: 0990478123519

MODEL: LVL-NICO-46-SOG BARCODE: 0990478123502