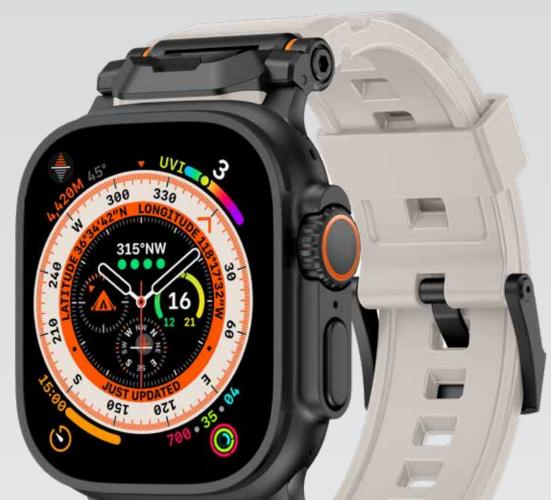

#### MODEL: LVL-NICO-46-MWH BARCODE: 0990478123519

MODEL: LVL-NICO-46-SOG BARCODE: 0990478123502