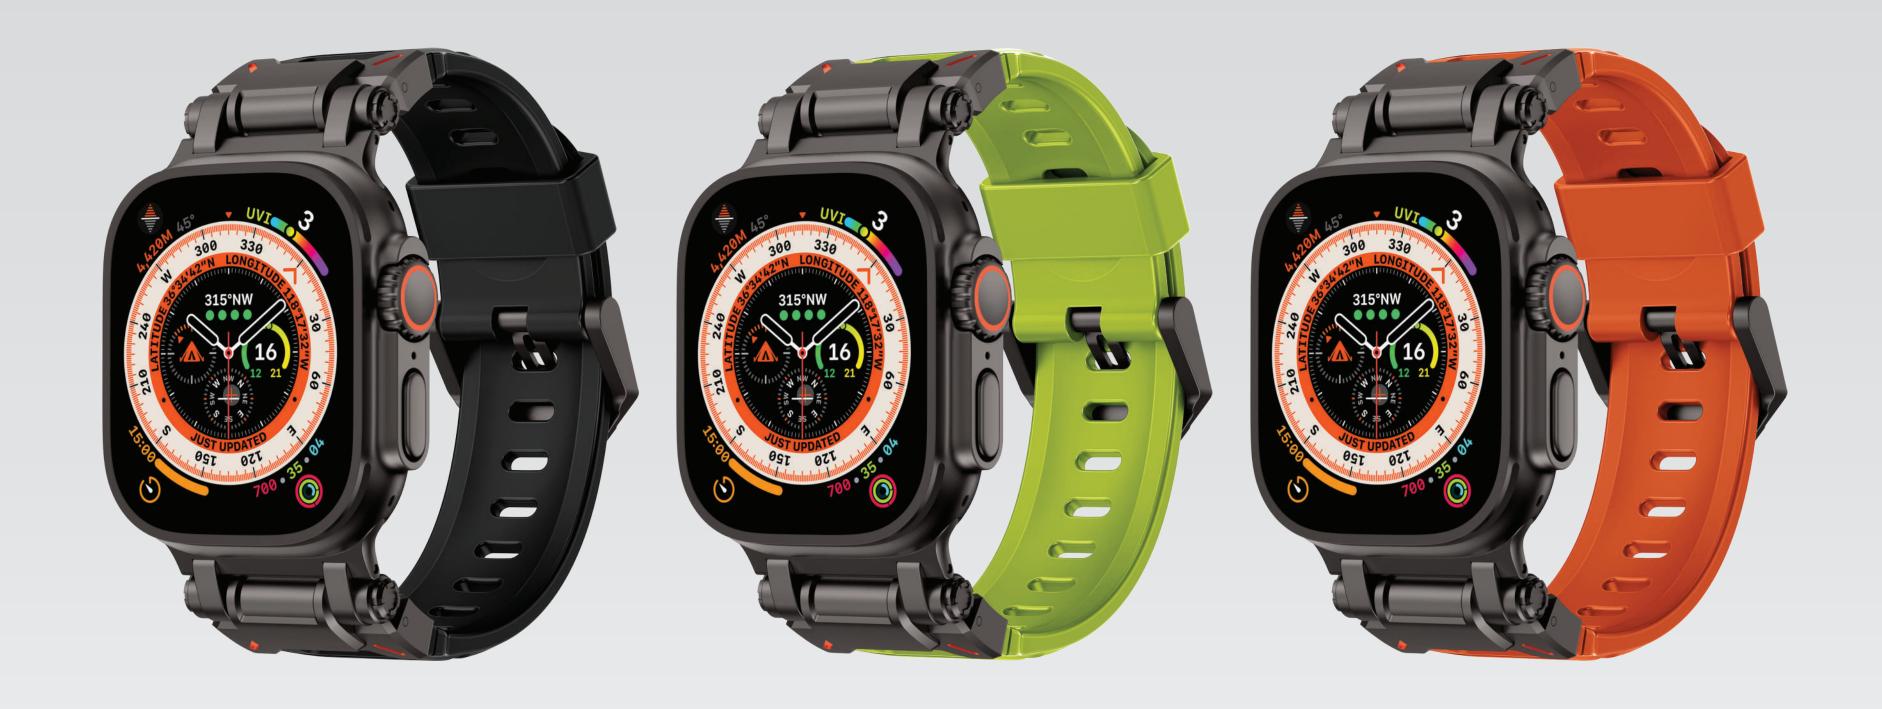

# 

DEFINES DESIGN

KYOTO
WATCH STRAP FOR APPLE WATCH

49 46 mm

## FLUORO RUBBER & STAINLESS STEEL FINISH

Made with a combination of rubber and steel material, delivering durability and flexibility and comfort at the same time.

### UNIQUE DESIGN

Made with one-of-a-kind design, offering a unique look that blends elegance with functionality.

MODEL: LVL-KYOTO-46-AGN BARCODE: 0990478123571

MODEL: LVL-KYOTO-46-SOG BARCODE: 0990478123540