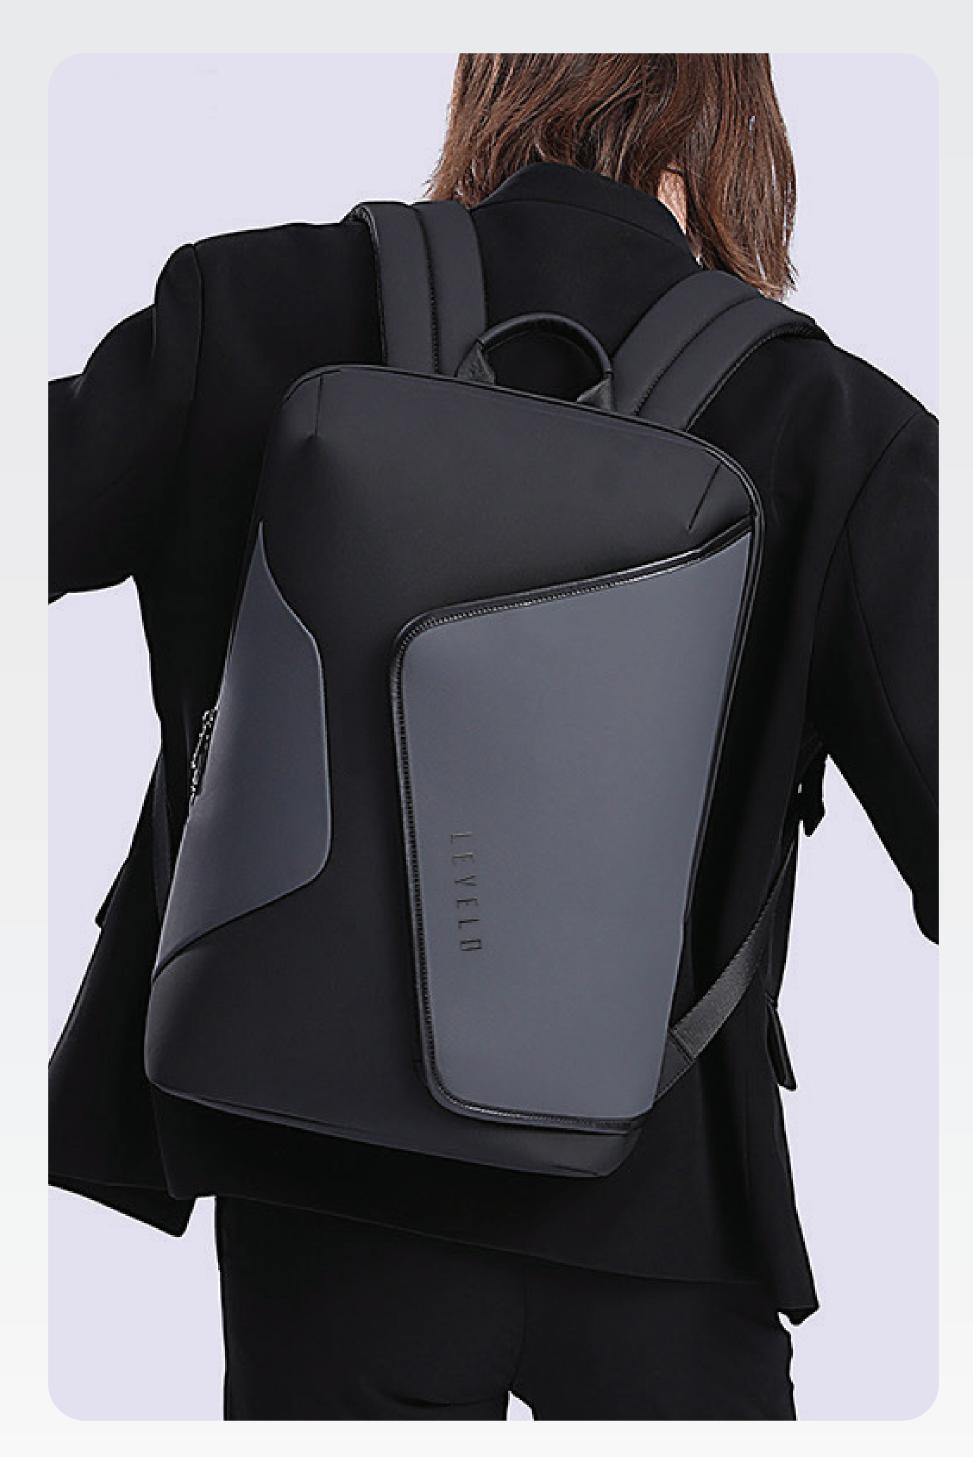

## LISBON

15.6" CARRYING LAPTOP/ UNIVERSAL BACKPACK

### Elevating Durability Beyond The Limits