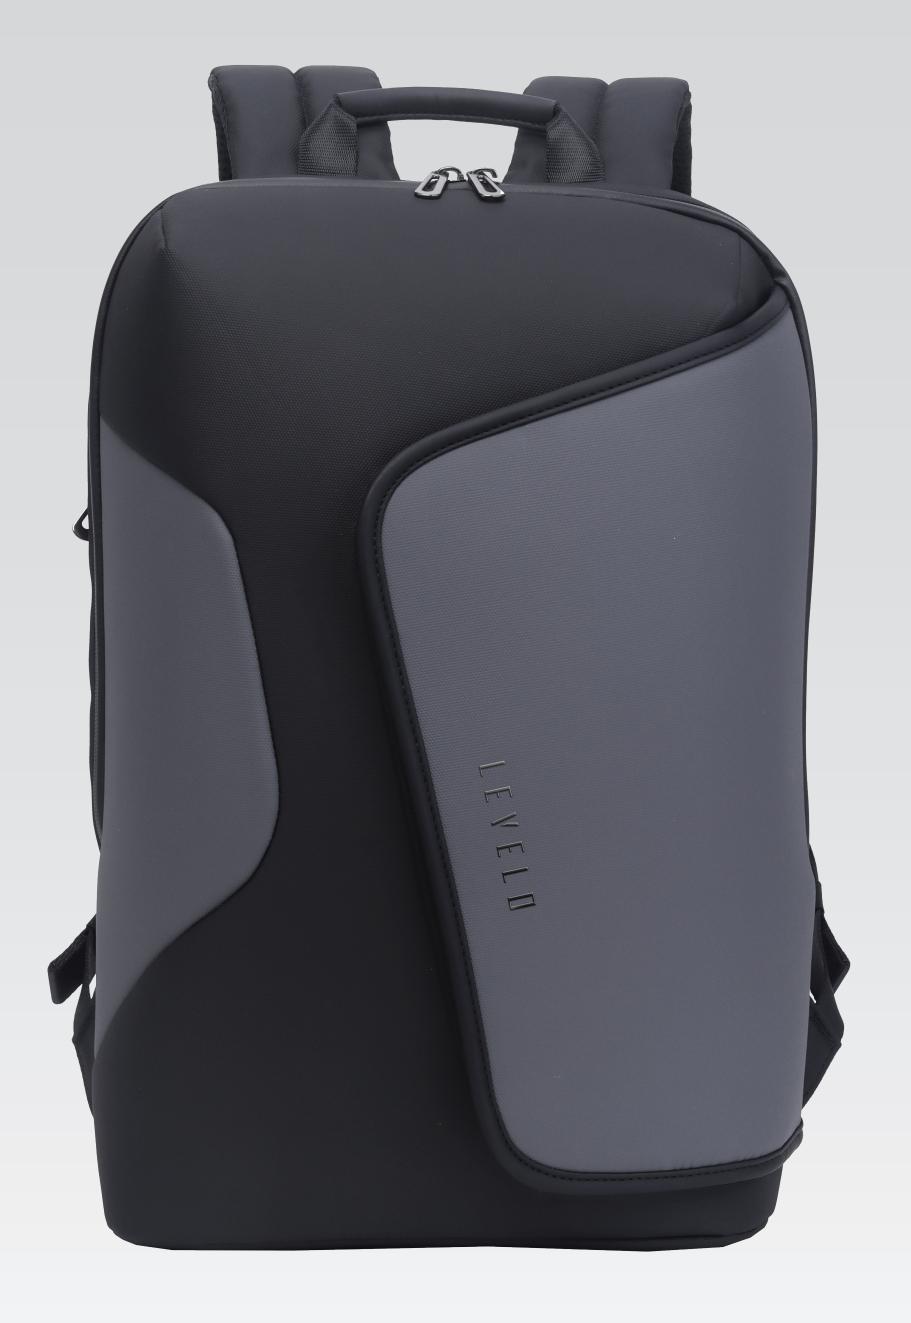

# 

DEFINES DESIGN

## LISBON

15.6" CARRYING LAPTOP/ UNIVERSAL BACKPACK

### Elevating Durability Beyond The Limits

#### WATER RESISTANCE POLYESTER

Made to protect contents from moisture, rain, and light water exposure.

#### **DURABLE MATERIAL**

Built with strong materials that ensure durability and reliable performance.