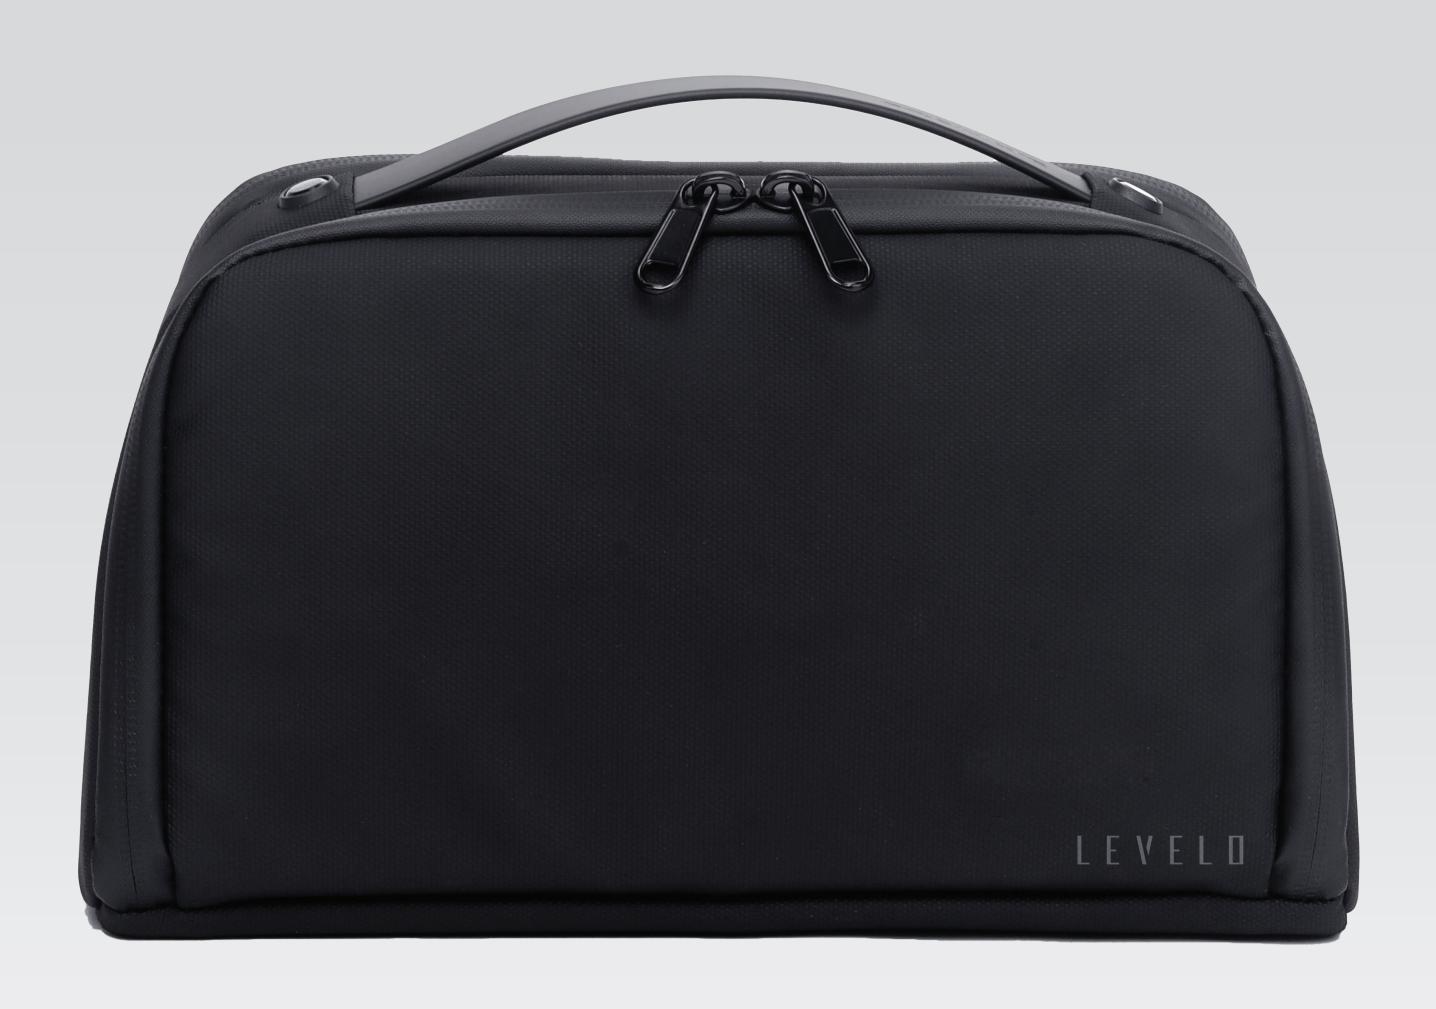

#### **EXQUISITE SAFEGUARDING**

Designed to protect your belongings with utmost care, ensuring everything stays secure and well-organized.

#### **COMFORTABLE GRIP**

Allows to easily and securely hold for pleasant to reduces strain and discomfort.

#### FULL ZIPPER OPENING

Created for effortless adjustment, featuring a gentle grip that maintains a secure hold for a personalized fit.

MODEL: LVL-OSLO-BK BARCODE: 7694015097457