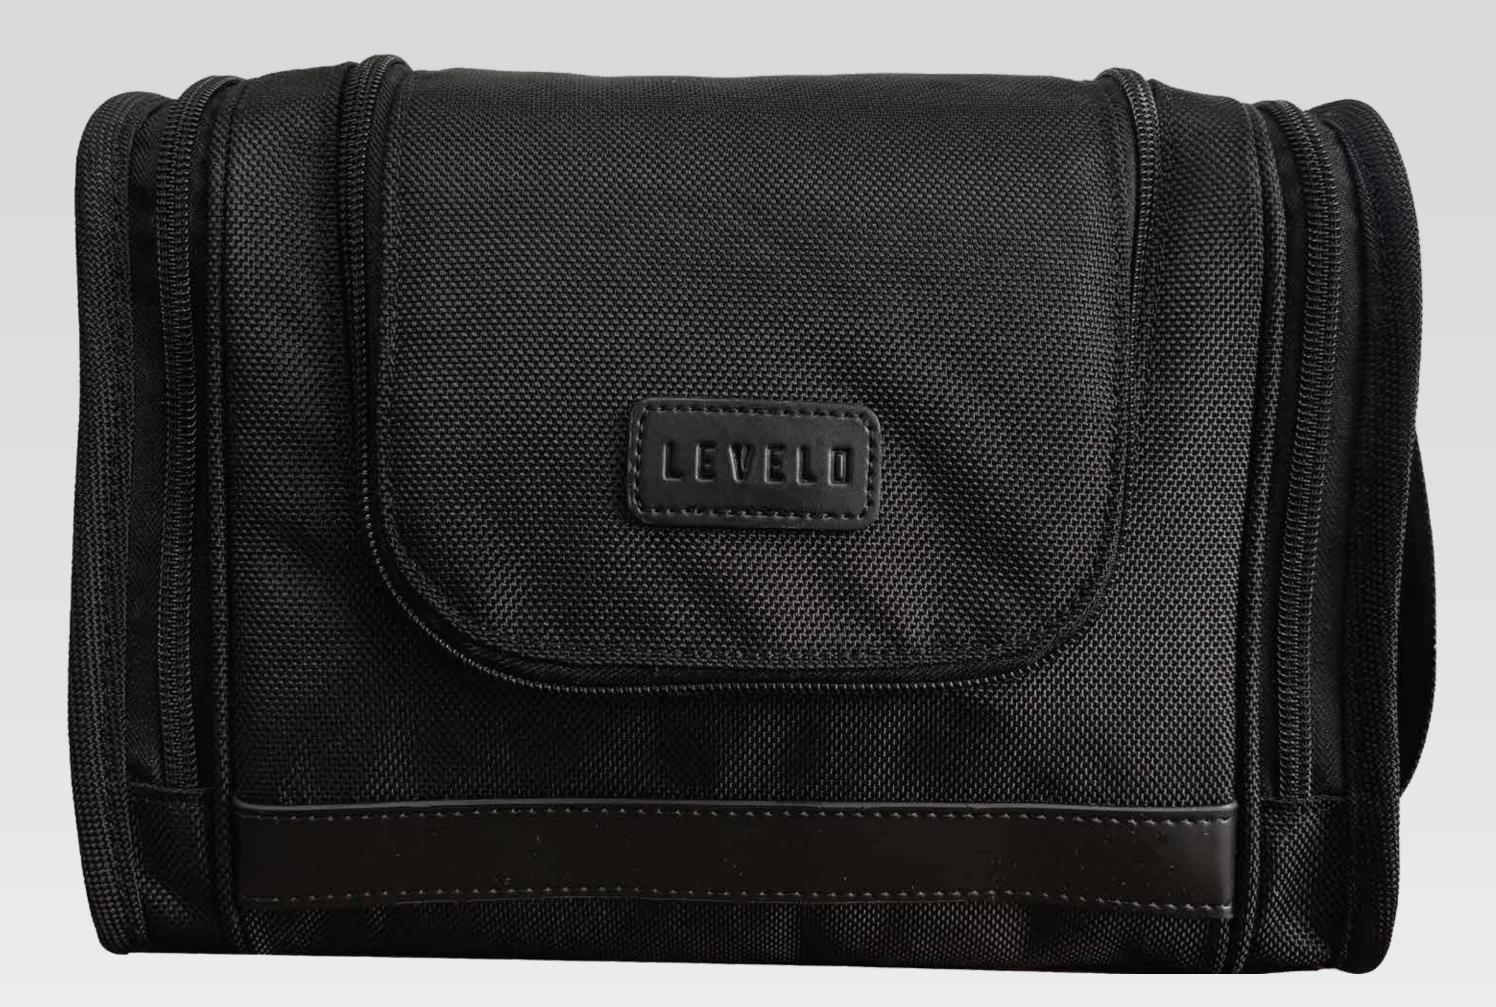

# **TROUSSE** TOILETRY BAG

# **Elevating Durability Beyond The Limits**

## 1680D POLYESTER FINISH

Built with premium materials that provide reliable strength and resilience for everyday essentials.