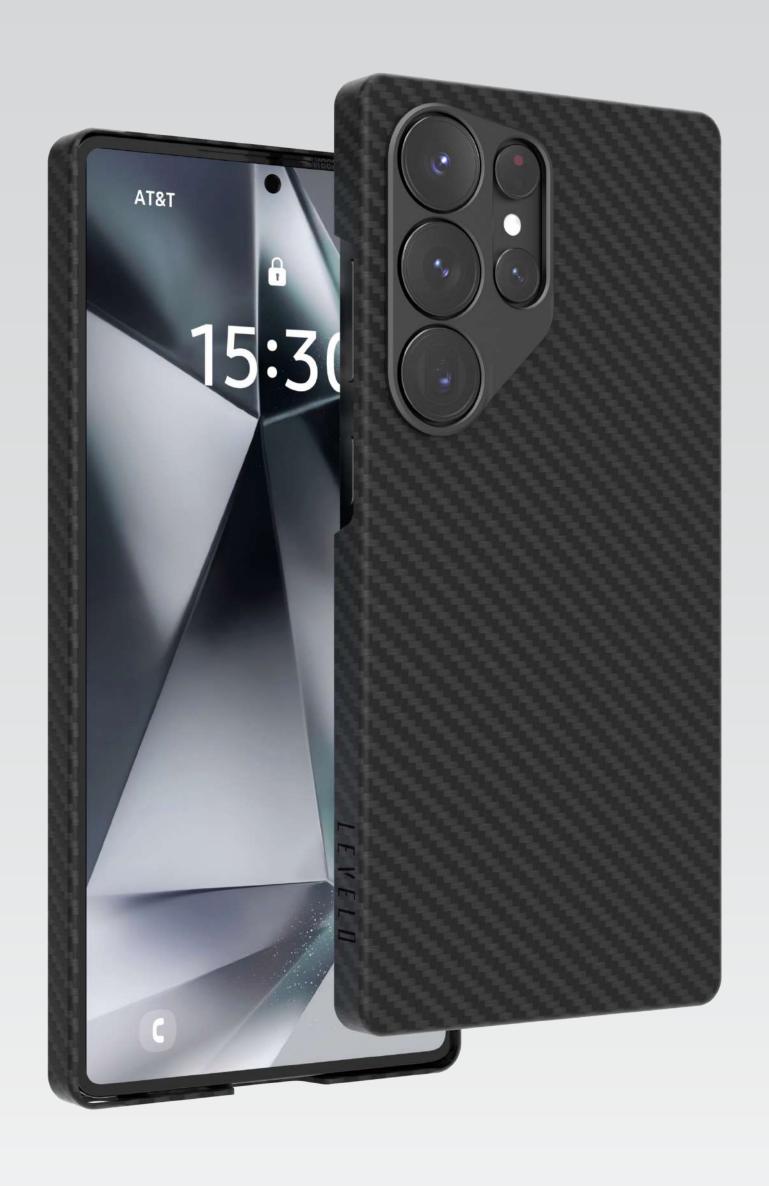

#### ULTRA SLIM CASE-LESS FEEL

Crafted with precision, this ultra-thin case merges elegance with finesse, leaving a hint of refined luxury.

### 1500D ARAMID FIBER

Made with moderately thick, lightweight and highly durable fiber that offers excellent strength and protection.

MODEL: LVL-SERG-S25U-BK BARCODE: 0990478189256

≥ info@levelobrand.com