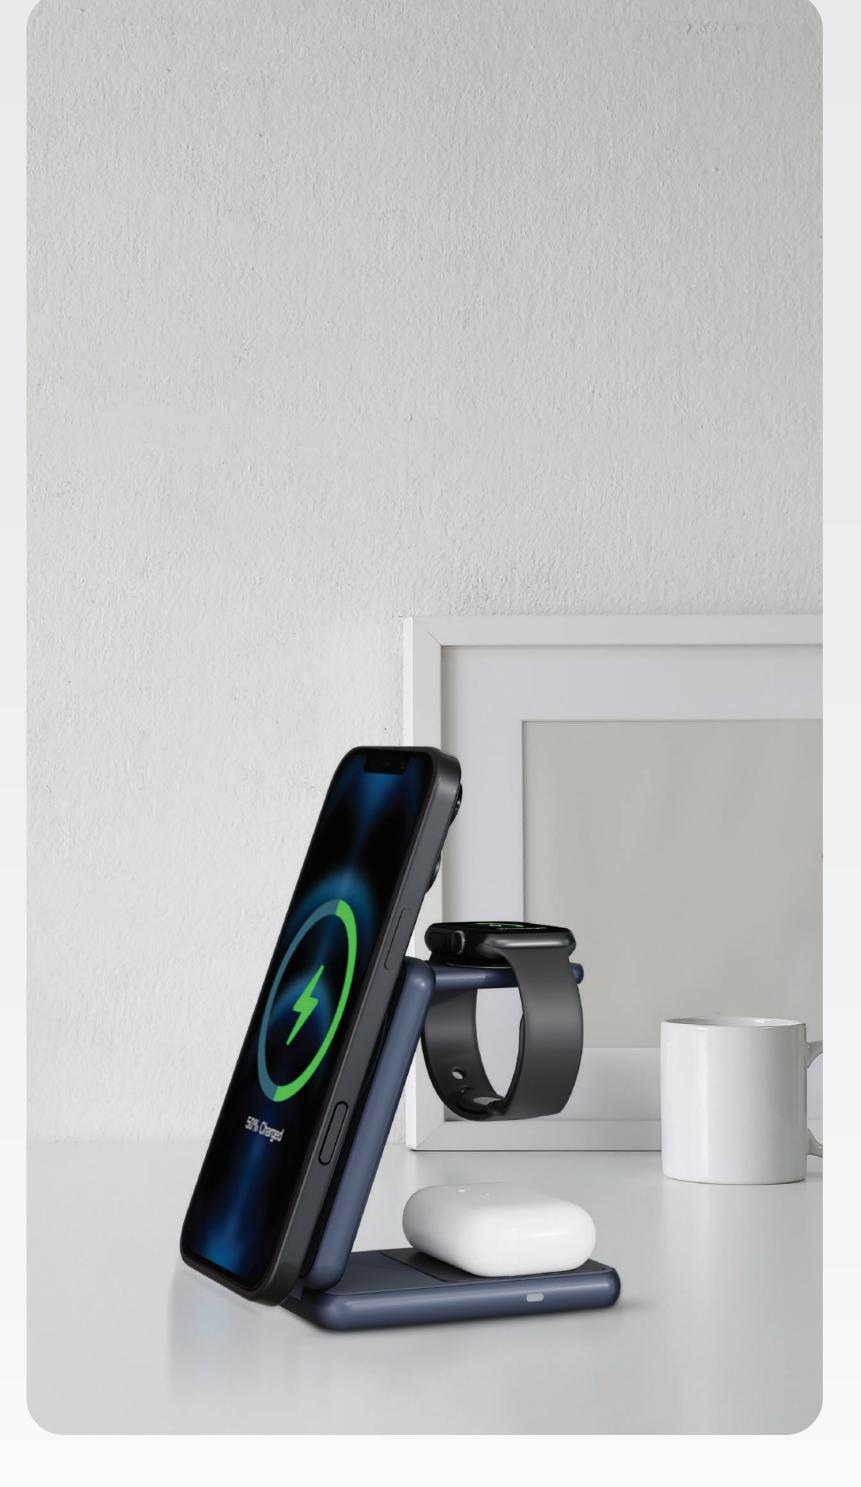

#### 3 IN 1 CHARGER

Crafted to elevate productivity with a thoughtfully designed charger that powers all essential devices simultaneously.

#### 15W WIRELESS CHARGING

Built to bring fast and convenient wireless charging, offering quick power delivery without the need for cables.

MODEL: LVL-AERIS-CGY BARCODE: 0990478145368