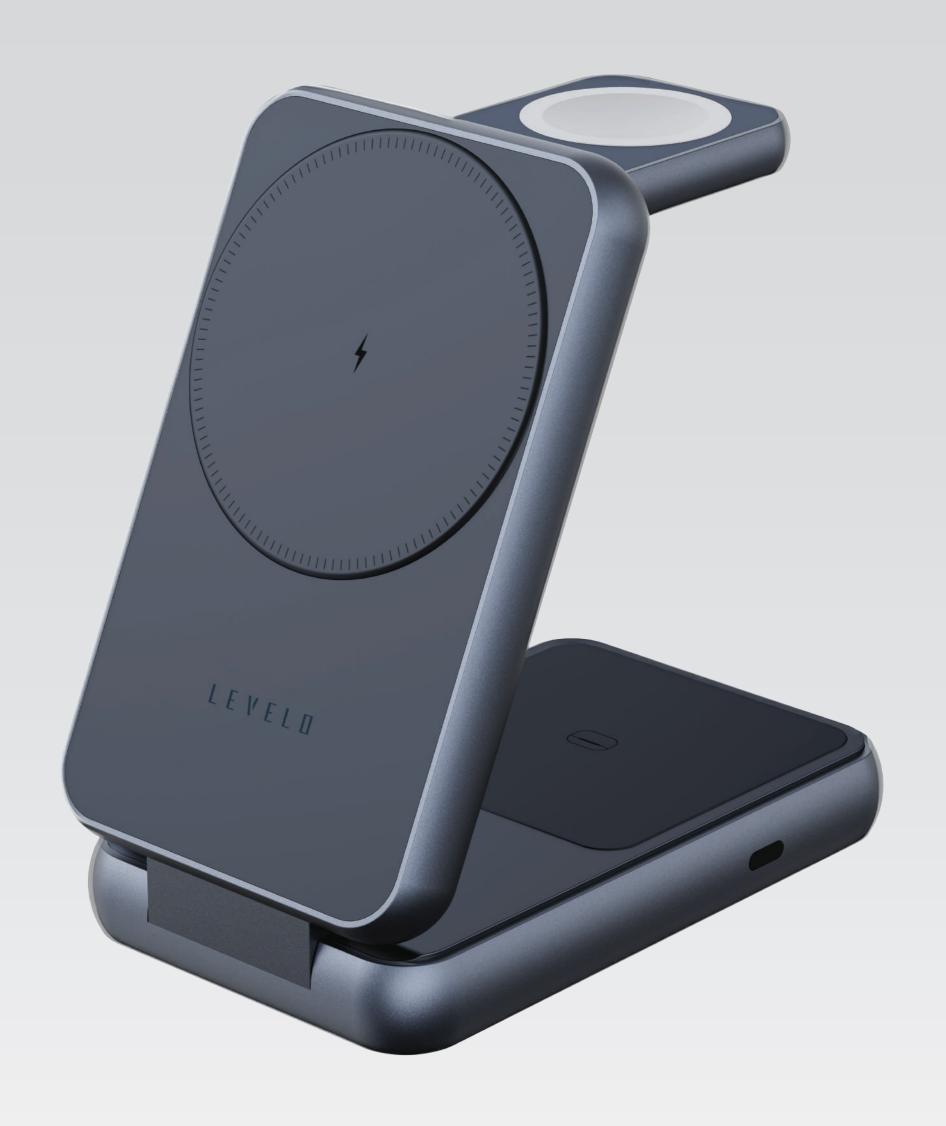

#### 3 IN 1 CHARGER

Crafted to elevate productivity with a thoughtfully designed charger that powers all essential devices simultaneously.

#### FOLDABLE DESIGN

Built for effortless organization with a foldable structure, streamlining storage while enhancing the overall aesthetic.

#### 15W WIRELESS CHARGING

Built to bring fast and convenient wireless charging, offering quick power delivery without the need for cables.

MODEL: LVL-AERIS-CGY BARCODE: 0990478145368