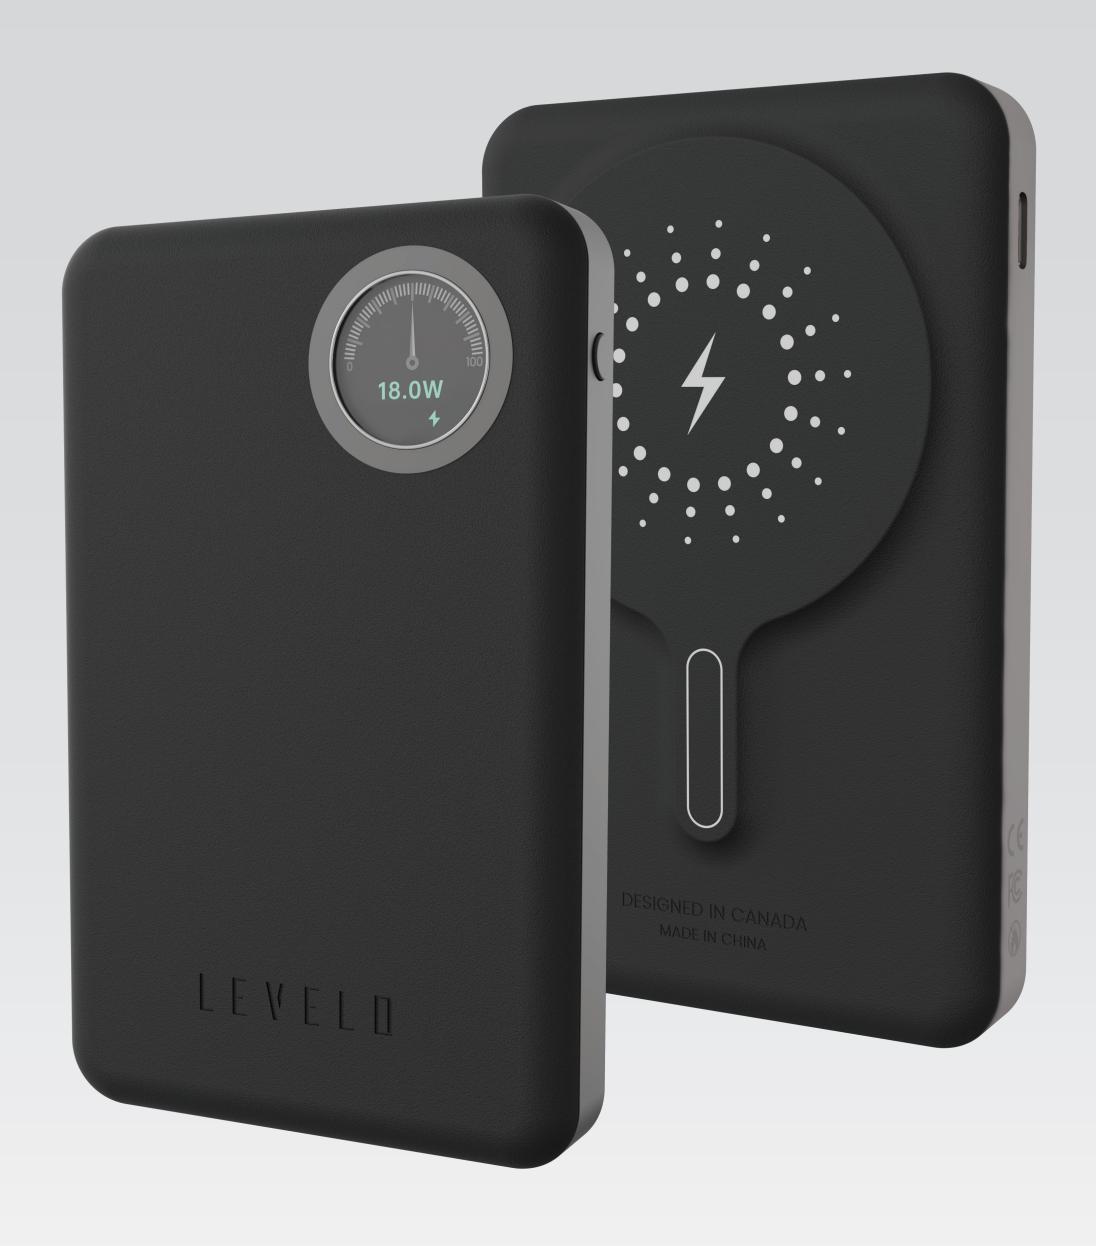

# MARBELLA

MAGSAFE LEATHER 10000mAh POWER BANK

#### **OLED BATTERY STATUS DISPLAY**

Engineered with a dynamic battery status display, showing accurate power levels.

# BUILT-IN INPUT/OUTPUT TYPE-C PORT

Features USB Type-C input and output for efficient and versatile charging.

#### **PD 20W**

Charge devices more efficiently, saving time, and ensuring your devices are powered up quickly.

#### PU LEATHER FINISH

Made with premium leather material to combine style and durability.

### FAST WIRELESS CHARGING

Built to bring fast and convenient wireless charging, offering quick power delivery without the need for cables.

MODEL: LVL-MRBL-10K-DBK BARCODE: 0990478169517