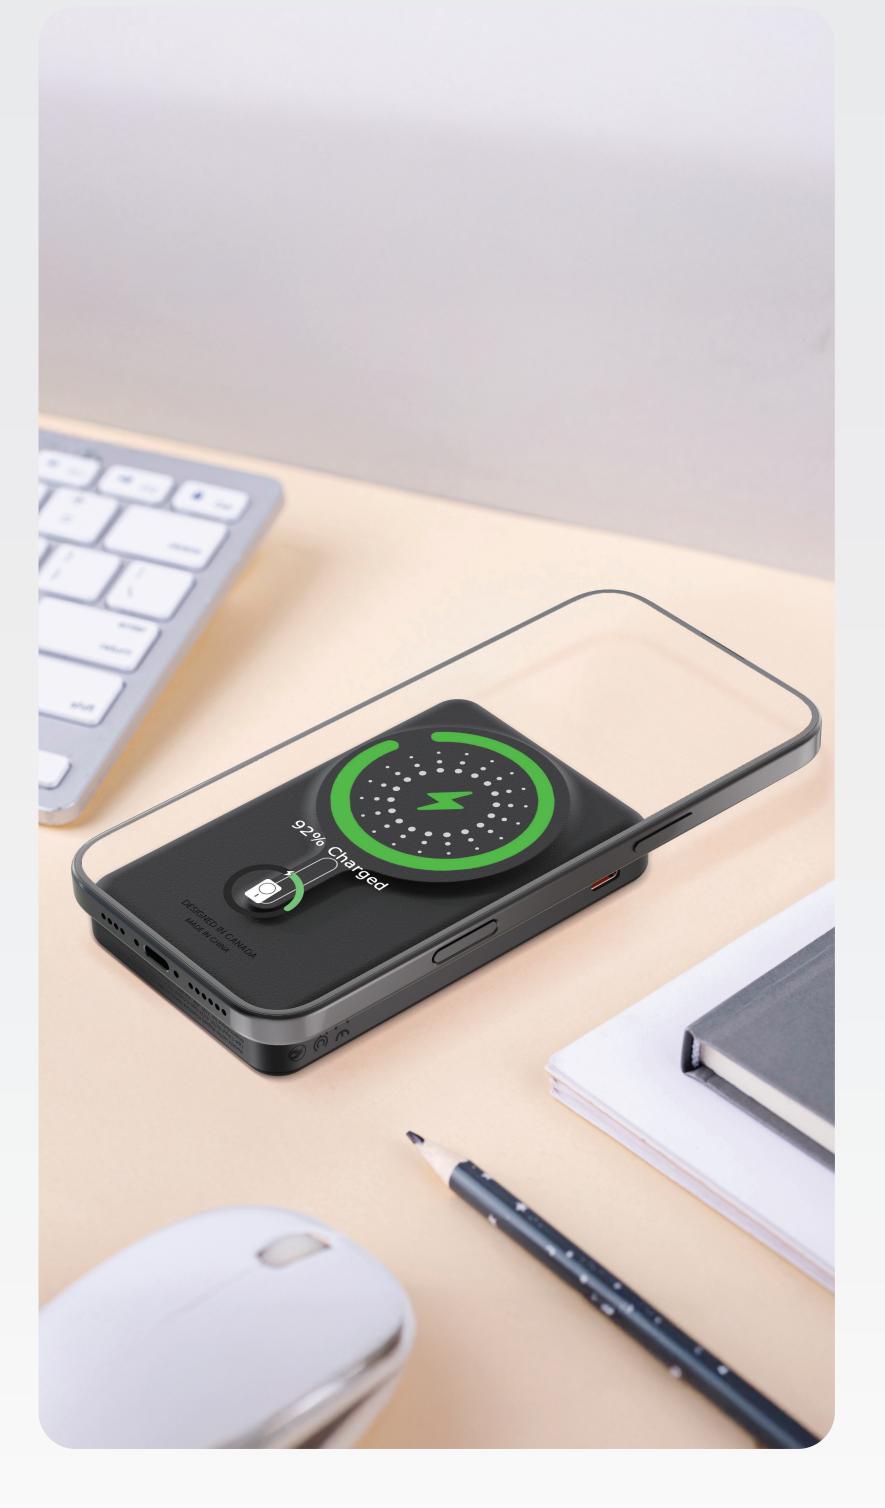

### FAST WIRELESS CHARGING

Built to bring fast and convenient wireless charging, offering quick power delivery without the need for cables.

MODEL: LVL-MRBL-10K-DBK BARCODE: 0990478169517