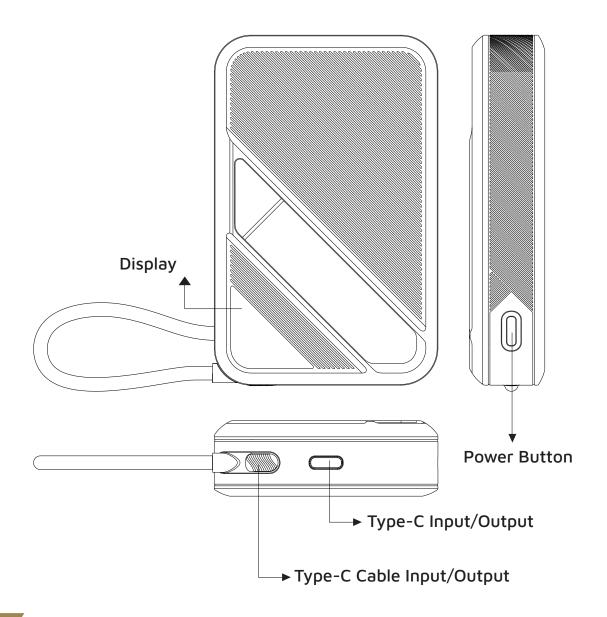

#### Schematic View

#### Charging the Power Bank

- 1. Before using the power bank for the first time, ensure it is fully charged. The unit requires 3 to 4 full charge and discharge cycles to optimize the battery's performance.
- 2. To maintain optimal battery health, it is recommended to recharge the power bank every 3 months when not in use.
- **3.** Connect the regular USB end to the output USB port of a computer or wall outlet.
- 4. Insert the TYPE-C end into the input port on the power bank.
- **5.** The display will illuminate continuously once the power bank is fully charged.

### Charging Other Devices

- 1. Always verify the voltage compatibility of your device before connecting it to the power bank.
- 2. Insert your device's regular USB-C charging cable into the output port of the power bank.
- 3. Connect the other end of the cable to your electronic device.
- 4. Your device should indicate that charging has started.
- 5. Once charging is complete, remove the USB cable from the power bank.