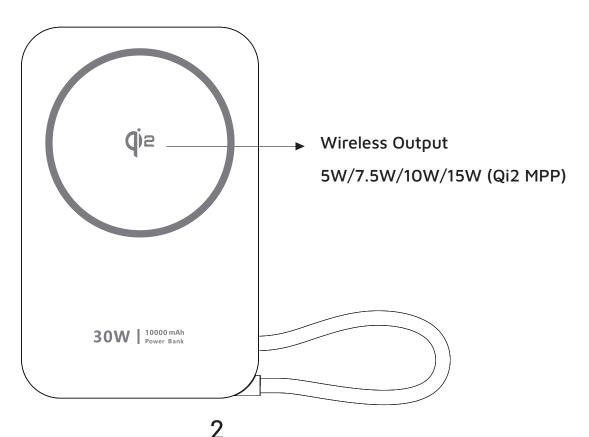

#### Schematic View

# Specifications

| Capacity                         | 10000mAh                                               |
|----------------------------------|--------------------------------------------------------|
| Type-C Port/ Type-C CABLE Input  | DC 5V/3A, 9V/3A                                        |
| Type-C Port/ Type-C CABLE Output | DC 5V/3A, 9V/3A, 10V/2.25A, 12V/2.5A, 15V/2A, 20V/1.5A |
| Wireless Output                  | 5W/7.5W/10W/15W (Qi2 MPP)                              |
| Total Output                     | DC 5V-3A(MAX)                                          |
| Product Size                     | 102x65.2x22mm                                          |
| Weight                           | 235g                                                   |
| Operating Temperature            | 0 to 35°C                                              |