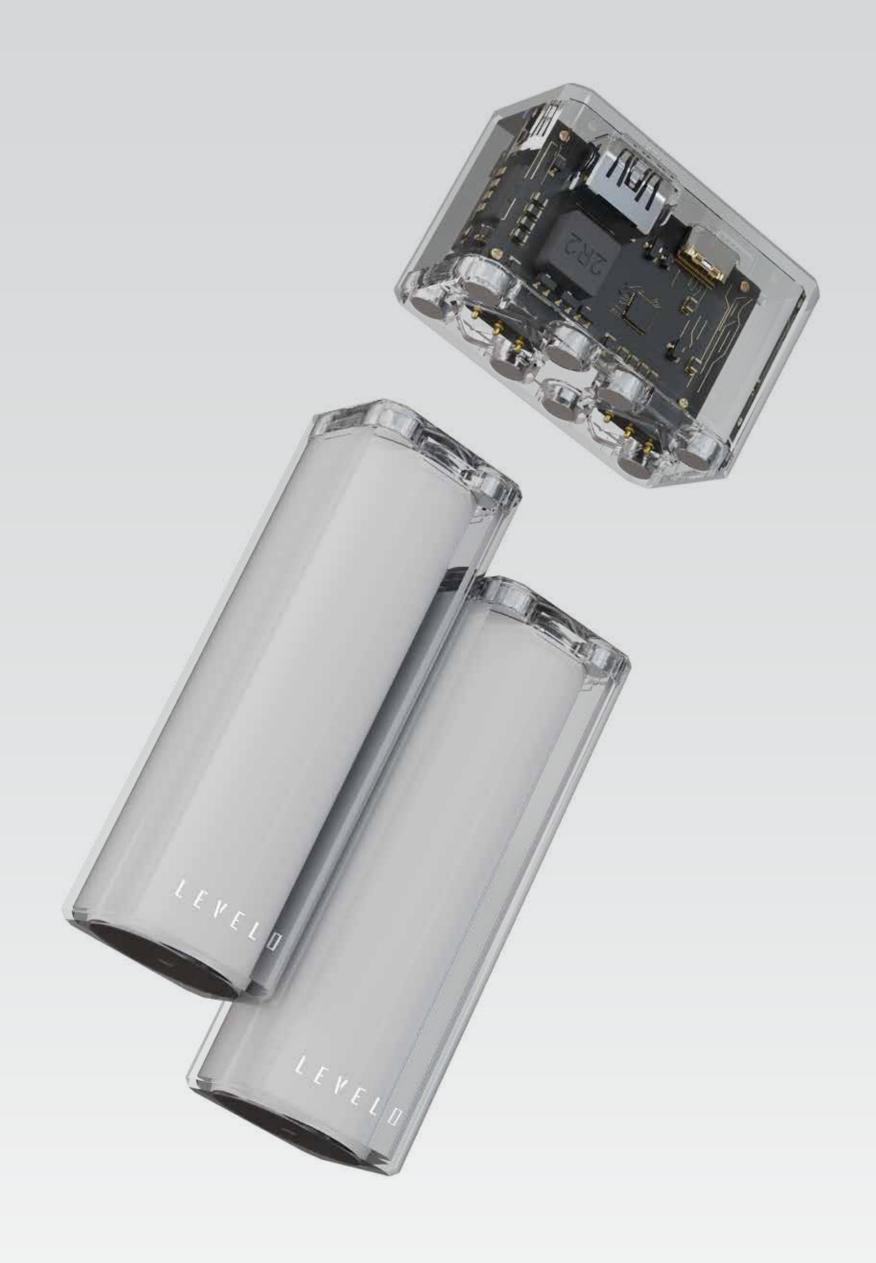

#### 3 BATTERY CELLS

Included with 3 high-capacity battery cells, delivering exceptional energy storage for extended usage.

#### STRONG MAGNETIC ATTACHMENT

Made with powerful magnetic attachment, providing a secure, stable connection, allowing for quick attaching or removing the external heads.